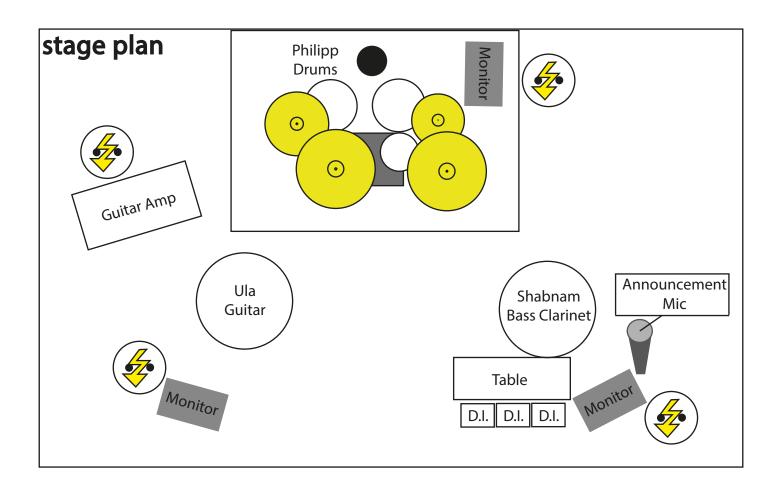

# Sheen.Trio - Techrider

# **Equipment needed**

#### **Drums:**

Stereo Pair Overheads (like Neumann KM184) Bass Drum Mic (like Audix D6) Snare Drum Mic (like Audix I 5/ Shure SM 57)

### **Guitar:**

Mic Guitar amp (like SM 57) (If available Valve Guitar Amp like Fender Twin Reverb, Hot Rod, Deluxe Reverb...)

## **Bass Clarinet:**

2 condenser Mics

## **EFX:**

Stereo D.I. Box for Laptop

D.I. Box for Clarinet EFX

#### **Monitors:**

3 monitors are required at the locations indicated in the stage plan

Additionally a table for a midi keyboard and a laptop is needed. Please provide power sockets at the marked locations